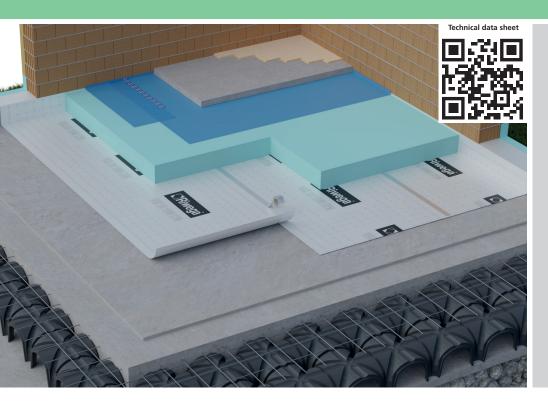

### The self-adhesive radon and vapour barrier

- Vapour barrier, adhesive on the whole surface
- Certified as radon gas barrier, ideal for under screed laying
- Vapour barrier screen on flat roofs with wooden structure
- Acrylic dispersion based adhesive

| Codes and measures |             |           |            |                          |  |  |  |
|--------------------|-------------|-----------|------------|--------------------------|--|--|--|
| Code               | Code TOP SK | Width (m) | Length (m) | Pallet (m <sup>2</sup> ) |  |  |  |
| 02065030           | -           | 1,5       | 30         | 900                      |  |  |  |