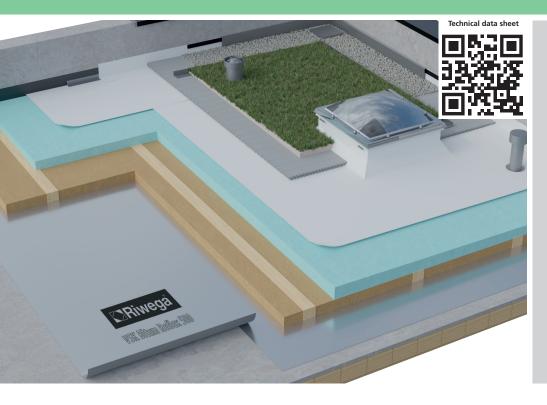

## The self-adhesive vapour barrier for flat roofs

- Vapour barrier, adhesive on the whole surface
- Application on concrete slab
- Application on trapezoidal sheet metal
- Bitumen-based adhesive

| Codes and measures |             |           |            |                          |  |  |
|--------------------|-------------|-----------|------------|--------------------------|--|--|
| Code               | Code TOP SK | Width (m) | Length (m) | Pallet (m <sup>2</sup> ) |  |  |
| 02065032           | -           | 1,08      | 50         | 1242                     |  |  |

Features: